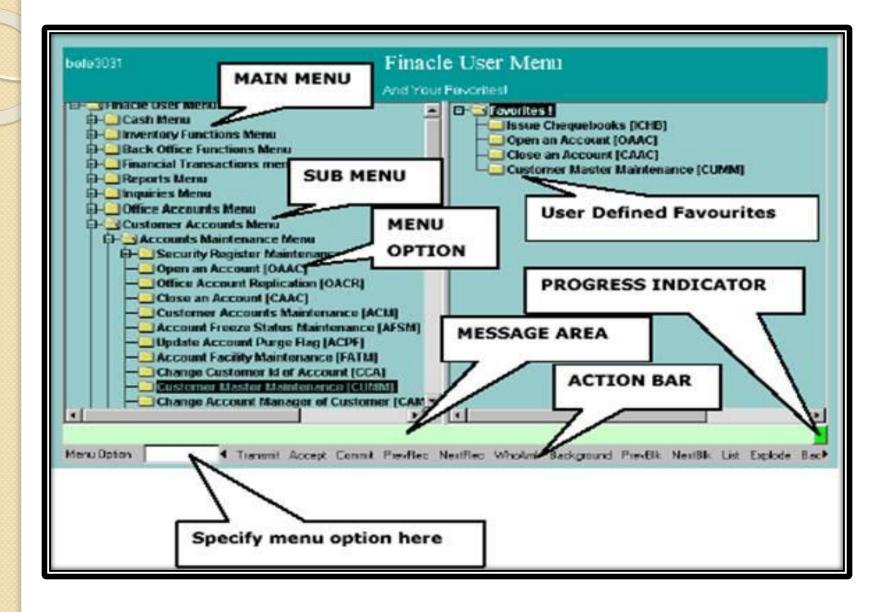

|
| Oracle             | Utkarsh        | I. Canara Bank                                                                                                                                                                                                                                   |

#### What is Finacle?

• Finacle is a Core Banking software package developed by Infosys, designed to address Retail Banking, treasury requirements of retail, corporate and universal banks. Finacle is used in 168 banks across 81 countries.



## Core Banking Solution

Version 7.0.9

| User Name: | 1      |   |       |
|------------|--------|---|-------|
| Password:  |        |   |       |
| Language:  | INFENG | * | Login |



#### Front Screen of Finacle



## General Concepts in Finacle

- SOL ID Service Out Let ID Defined ID allocated to any Branch or Other Office
- Set ID Service Out Let from where Transaction has been initiated.
- Transaction Date Date on which Transaction is physically happened
- Value Date Date on which Transaction is ought to be happened.
- Flags Any Particular Instruction attached to any Account e.g. Lien, Freeze, etc.

## General Tools in Finacle

- Starter Enter (
- For Moving Forward F4
- For Moving Backward F3/Esc
- Locaters F2 & F1
- Picker Shift + F4
- Driller Ctrl + E
- Fixer **FIO**
- Up/Down Ctrl + U/D
- Quit Q+ F4

### Finacle 7 Commands

### General Usage

- ACLI Account Ledger Inquiry
- ACI Account Inquiry
- ACS Account Selection
- MISREP/MISRPT Misc. Reports
- PR Print reports
- ACCBAL Account Balance I